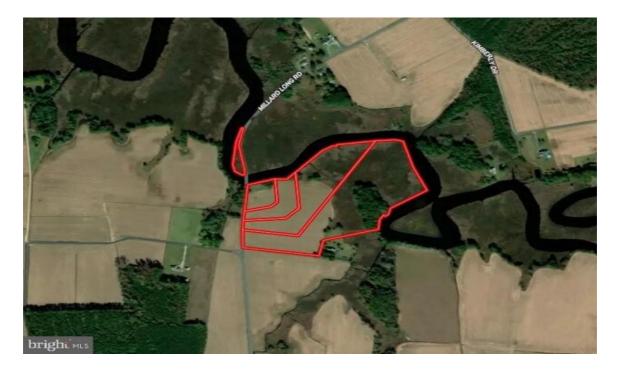

## Overview

Millard Long Waterfront - Build your home and hunt in your back yard. High waterfront land on Back Creek totaling +/- 28.86 acres including +/- 12 upland acres with 3 build-able lots approved and recorded. Remaining acreage is marsh and woodland. Over a half mile of water frontage on Back Creek. Plat showing 3 build-able lots available through listing agent.