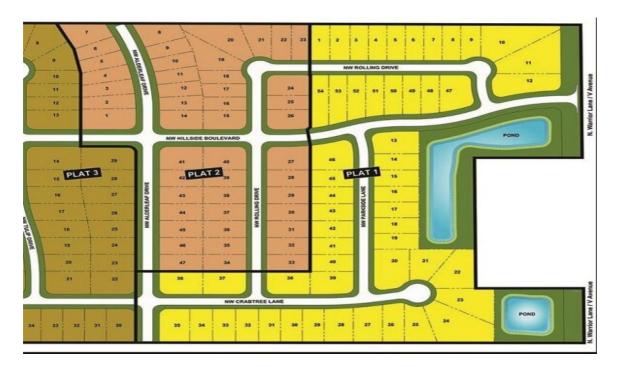

## Overview

Fox Valley Plat 1 is a 35.5 acre development with 54 residential lots in Waukee. Fox Valley is located just south of Meredith Drive and east of Alices Road (Avenue V) at NW Hillside Boulevard. This 54-lot development has lots ranging in size from 8, 270 SF to 22, 970 SF - some have sold. Choose from daylight, walk out to water, full basement and full/daylight. Starting price range is \$99, 000 to \$118, 000. Bring your own builder. Development is currently under construction. Buildable 4, 025 SF for Lot 37 Full Basement