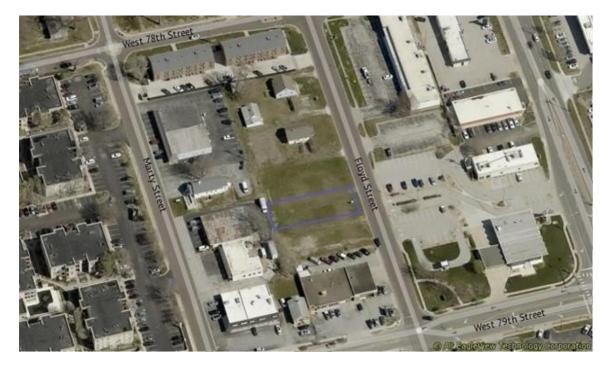

## **RESIDENTIAL LAND FOR SALE**

| 7828 Floyd St                 | Parcel Size <b>0</b>                    | Date Listed | 08/09/2024    |
|-------------------------------|-----------------------------------------|-------------|---------------|
| Overland Park, Kansas         |                                         | Listing ID  | GL-1726619119 |
| United States<br>Asking Price | Listed by: Realtyww Info                |             |               |
| \$200,000                     | For more information, visit:            |             |               |
|                               | https://www.globallistings.com/11670839 |             |               |

## Overview

Amazing development opportunity in booming Downtown Overland Park! Just a block away from The Farmer's Market, Brew Lab, InterUrban Lofts, The Vue and more! Property is zoned DFD (Downtown Form District) so the opportunities for building and developing are plentiful here! Residential, commercial, office, flex use are options. Additional adjoining parcels are also available. Contact listing agent for more info.