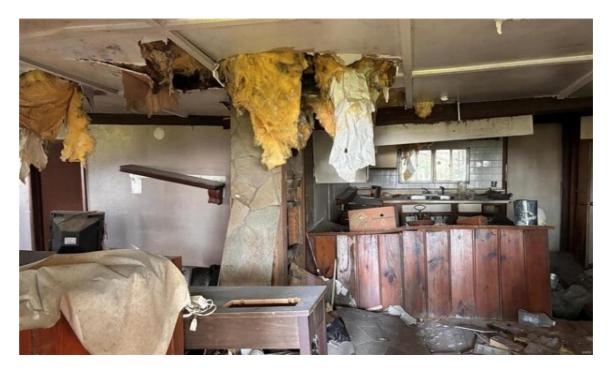

## Overview

Looking for a low cost option to buy your own land? Look no further than 63 County Road 316, located among the farm fields just outside of Poplar Bluff. This is a great location for you if you have always wanted a place near the Dan River Access, maybe a great lot for a cabin, a place for your RV, or a home on stilts to provide those gorgeous views of the bottomlands. At this price, expect to do some sweat equity to get this lot back into shape to provide you that perfect piece of southern Missouri paradise.