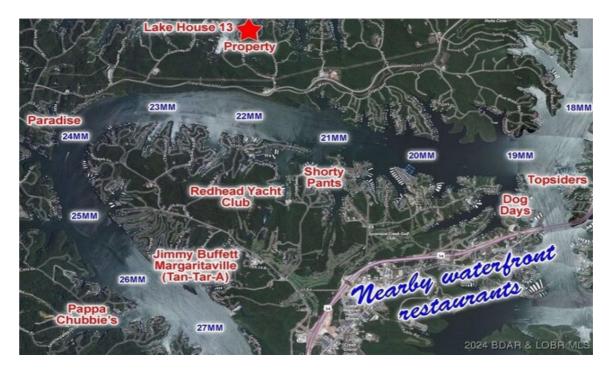

## Overview

Irreplaceable gentle waterfront Lot across from Porto Cima and Four Seasons, offering 210-ft of PERFECT WF. Located in the same cove as Lake House 13 and close to countless waterfront restaurants and attractions. Perfect location for a multi-million dollar estate or multiple homes. No HOA or subdivision restrictions. Per Camden County guidelines the approximate building envelope is HUGE and could allow a ranch home exceeding 12, 000 sq.ft, thus a larger home if split level or two-story. The on-site (approx) 2, 200 sq.ft. cruiser dock and wavebreak are available. Stunning views, mature trees, and prime waterfrontage (wide cove, deep water, gentle topo, etc) make this building Lot one-of-a-kind.