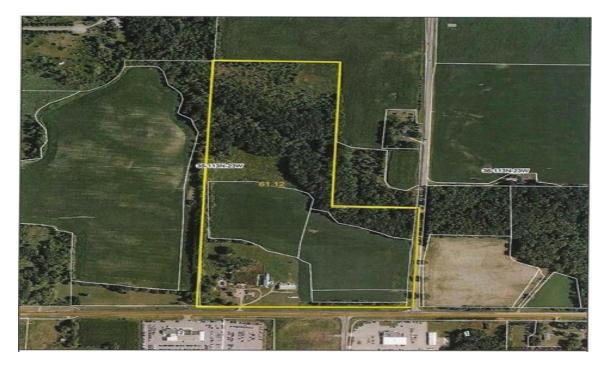

## Overview

Wonderful property on future commercial corner which will be highly visible and easy to develop, 1, 283 feet of frontage right on Hwy 19 and 965 feet on Redwing Ave, located on high demand East side of New Prague, great place to own for it's future potential!!