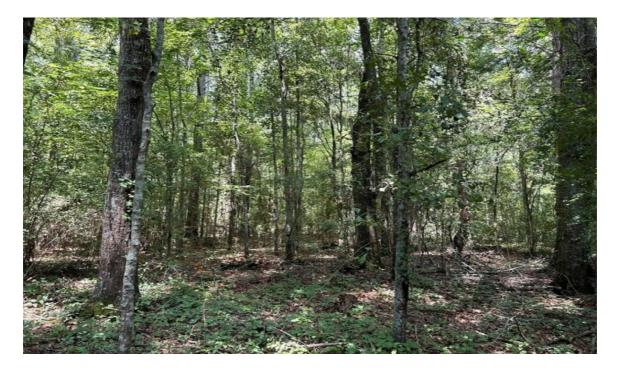

## Overview

76.47+-ac of Residential, Restricted Land in the Country. This tract has about 35+-ac of open field in the front, mixed hardwoods with creek in the middle and a 15+-ac of Coastal Bermuda Grass field in the back. There are great places to build your new Dream Home, Barns, and Pond. Conveniently located on the southern edge of the City Limits of Dothan. Close to Cottonwood Corners, Houston Cty Farm Center, Southeast Health, ACOM, Farley, Stores, and Restaurants. Restricted to no mobile/modular homes, min 1650 sq ft, and no commercial activities. Survey on file. Power, Water, Fiber, Cable, Phone at road. Currently being farmed.