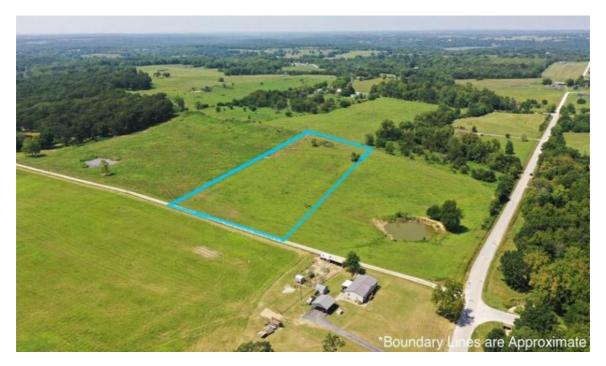

## RESIDENTIAL LAND FOR SALE

| S 115th St                                | Parcel Size <b>0</b>                                            | Date Listed | 08/10/2024    |
|-------------------------------------------|-----------------------------------------------------------------|-------------|---------------|
| Willard, Missouri                         |                                                                 | ListingID   | GL-1726610388 |
| United States<br>Asking Price<br>\$62,500 | Listed by: <b>Realtyww Info</b><br>For more information, visit: |             |               |
|                                           | https://www.globallistings.com/11652676                         |             |               |

## Overview

Discover the perfect blend of convenience and freedom with this pristine 5-acre parcel of land, situated just outside city limits but close enough to town for all your essential amenities. This cleared, flat property offers a blank canvas to turn your vision into reality. Whether you're dreaming of starting a hobby farm with animals and lush gardens or building a cozy barndominium to soak in the stunning Ozark sunsets from your porch, this land provides the space and flexibility you need. The serene, open landscape invites endless possibilities for creating your ideal retreat. Seize the opportunity to make this exceptional property your own and bring your dreams to life!