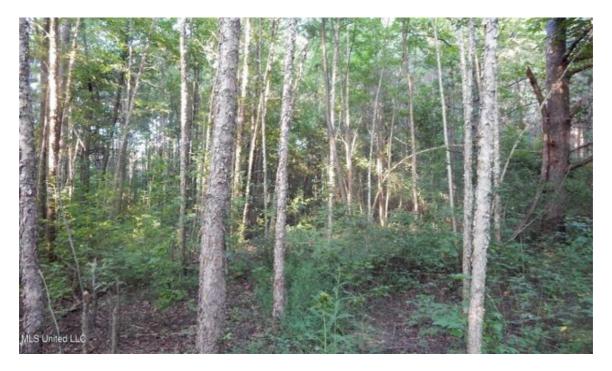

## Overview

7.27 +/- Ac. Of land located 10 Miles from the I-22 Byhalia Exit and 6.9 Miles from Hwy 305 at Independence. This is the ideal property. Slow rolling hills and level areas. There is a culvert in place, a power pole and well. It has very large Hardwood and Pine mixed timber offering excellent Deer and Turkey Hunting. A creek offers plenty of opportunities for the wildlife and keeps the property well drained. There are some areas with interior roads to get around on. This is the perfect all-around property. Call to set up an appointment to see this land. A close address for your GPS is 607 Mt. Olive Rd., Byhalia MS Directions from Byhalia: From the Hwy 309 Exit 14 on I-22 (Hwy 78) go South on Hwy 309 for 8 Miles then Right on Matthews Corner Rd. for 1/2 mile then Left on Mt. Olive Rd. for 11/4 Mile to the land on the left. Directions from Independence: Go East at Independence on Sycamore Rd. for 2 1/2 miles then Right on Walhill Rd. for 4 Miles then Left on Mt. Olive Rd. (King Rd.) for 1 Mi to the land on the Right.