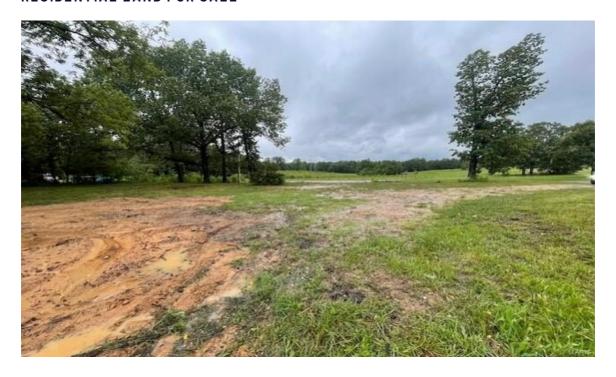

## RESIDENTIAL LAND FOR SALE

County Road 359 N

Highway V

Harviell, Missouri

**United States** 

**Asking Price** 

\$32,900

Parcel Size 0

## Overview

CR 359 N Hwy V Harviell, Mo 63945; \$32, 900; 1.14 acres +/- building lot with old home recently cleared off.

Septic still in ground but unsure of condition, public water; former well on property too. Electric on property.

No restrictions or zoning, so potential for new house build location or mobile home lot! Only a few miles from Poplar Bluff and only 100' of gravel!

For more details:

Listed by: Knodell, Kurt, M

Contact Email Phone