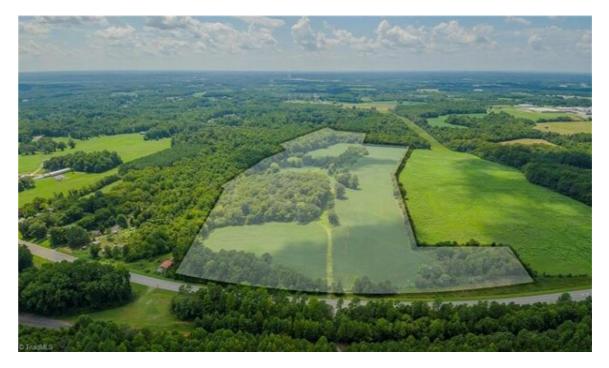

## Overview

Prime acreage close to I-85 and located on Main Hwy 8. Partially wooded. Many opportunities. Located just outside city limits with only county taxes. Call for more information.

For more details: