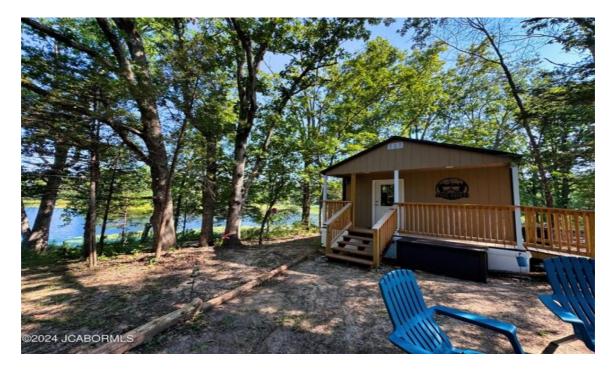

## Overview

Just Imagine escaping to a tranquil wooded lot with a lake view just down the road! Lot #6 at White Cloud Lake Estates is where you'll find 4.14 acres of improved land that has been cleared for a home site with 400 amp service, plumbing, septic and lagoon, and internet ready for you to build your dream Barndominium (shouse) or custom home! The Shed, a custom built studio home allows you to enjoy the privacy, peace and nature now and provides you with a retreat or a quiet place to work remotely as you build your permanent home. Built in 2022, with fiber internet, 200 amp electric service, Heating and AC, water softener and a tankless water heater, The Shed has a custom kitchen, full bathroom, LVP flooring, windows overlooking the lake, and a custom-built Queen size Murphy Bed.