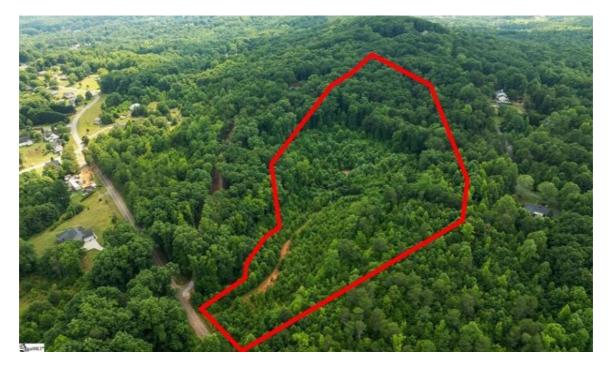

## RESIDENTIAL LAND FOR SALE

825a Old Cedar Rock Rd Easley, South Carolina United States Asking Price \$399,000 Parcel Size 0 Date Listed 08/12/2024 Listing ID GL-1726601659

Listed by: Realtyww Info

For more information, visit: https://www.globallistings.com/11635264

## Overview

This beautiful tract for your dream home with NO RESTRICTIONS and 15.12 acres of amazing property with a road already cut in. Convenient location for a small neighborhood or several large homesites and pastures for horses. With two springheads in the middle of the property, the stream has water year-round. Rural feel yet close to the hospital and downtown Easley and a short drive to 85 and Clemson or Greenville. Lots of activities nearby including lakes and State Parks. This would be a great purchase for builders, investors, or someone ready to get away from their HOA. Perc Test on file. Don't let this one pass you by.