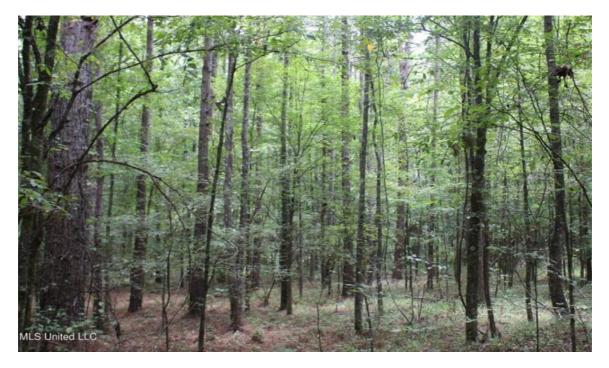

## Overview

25.2 acres located in the Enid Community of Tallahatchie County. Property is a mixture of open rolling pasture ground and mixed woods. Electricity running onto the property. Previously a mobile home located on the property with well and sewer but seller does not warrant its condition. Great home site. Convenient to I55 and minutes from Enid Lake. Could make a great small recreational and hunting tract with deer, turkey and other small game abundant.