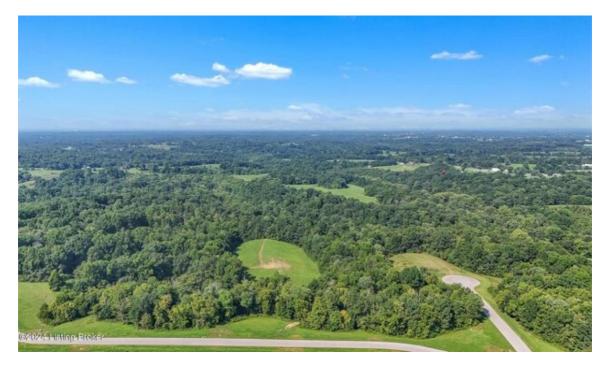

## Overview

Welcome to your future sanctuary. This exceptional 10.05-acre lot in The Views at Southview offers a blend of open space and natural beauty, perfect for creating your dream home. The front of the lot features a beautifully cleared area, ideal for immediate development. But the true magic happens as you pass through a charming grove of trees, revealing a stunning meadow surrounded by woodsa perfect private oasis. The possibilities for building on this homesite are endless, with multiple potential locations to choose from. Step onto this property, and you'll instantly feel at home.