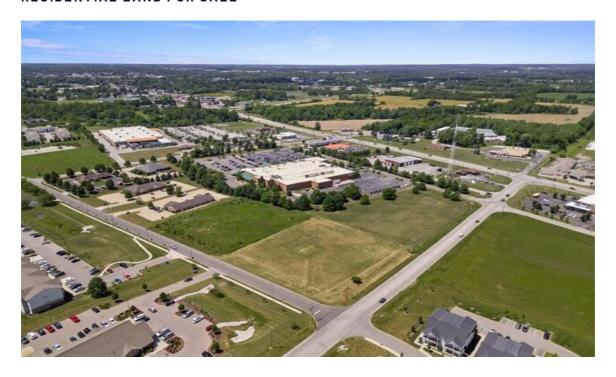

## Overview

This corner lot has just over 2 acres of incredible potential. Located in a high traffic area surrounded by new development. Located next to the future home of Mechanics Bank, across from The District (apartments/townhouses), and in close proximity to Charles River Lab as well as many other manufacturing, retail, medical facilities and restaurants. Whether you are looking to open a restaurant, need the perfect lot to build a new office building, or have a desire to build an investment property this lot could be exactly what you need. Don't hesitate to call or schedule an appointment to look at this lot and discuss if it may be the piece of property that meets your needs.