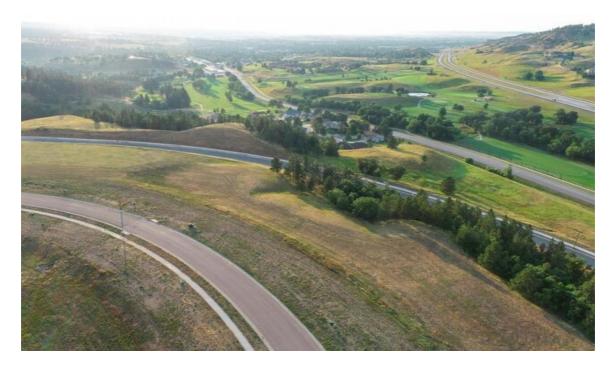

## RESIDENTIAL LAND FOR SALE

Oak Crest Ct Lot 13 Spearfish, South Dakota United States Asking Price \$165,000 Parcel Size 0 Date Listed 08/15/2024 Listing ID GL-1726589411 Listed by: Realtyww Info

For more information, visit: https://www.globallistings.com/11613195

## Overview

Contact listing agents Scot Munro or Heath Gran with Great Peaks Realty. This lot is ideal for your next build and rests in one of the newest and most premier neighborhoods in Spearfish. The views are incredible and the utilities and fiber-optics are to the lot line. Information was taken from county records, and buyer responsible for verifying all information on this MLS document.