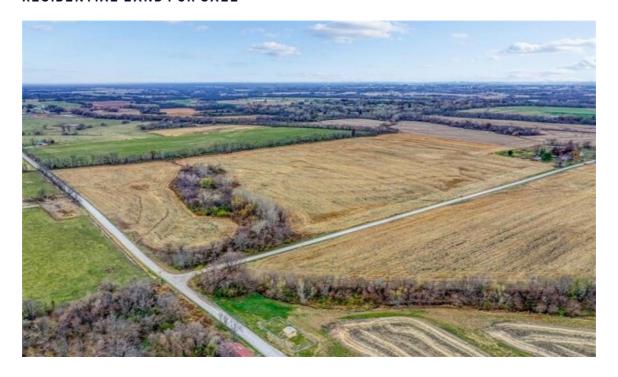

## RESIDENTIAL LAND FOR SALE

195th St Lot 6a

Pleasant Hill, Missouri

**United States** 

**Asking Price** 

\$307,980

Parcel Size 0

Date Listed

## Overview

Welcome to the Meadows! This stunning 17.11 acres is the perfect secluded location to build your dream home! Bring your own builder or we have builders at the ready to make your dreams a reality! With no subdivision restrictions, you will have the freedom to design your home as you choose! Water(PWSD#6), Electric (Osage Valley) will be available for easy connection. Please bear with us the property is currently in crops, once those are harvested showings can be scheduled to view the land! Located just 15 minutes from central Lee's Summit! Enjoy beautiful sunrises and sunsets with abundant wildlife!