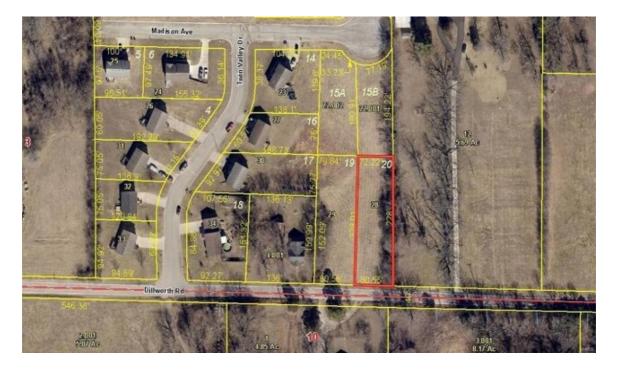

## RESIDENTIAL LAND FOR SALE

901 Dilworth Ave Lot 20

Lebanon, Missouri

**United States** 

**Asking Price** 

\$15,000

Parcel Size 0 Date Listed 08/15/2024

Listing ID GL-

## Overview

LOOK NO FURTHER! This is the PERFCT lot to build your next home on! Located just inside the city limits giving you the country feel but with the conveniences of town - this lot has what you're looking for! Additional lots available, seller may finance.