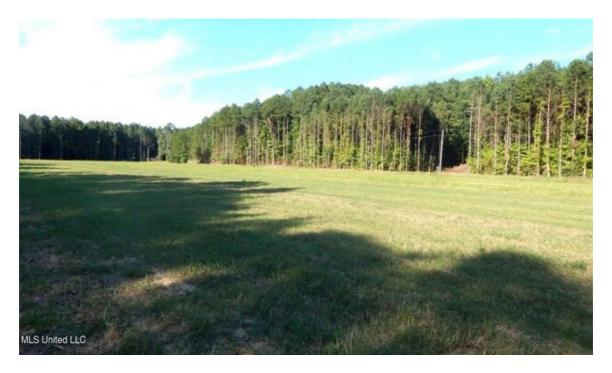

## Overview

Calhoun County 3 +/- Acres of level mostly open land. This land is located 9 miles west of Bruce, 32 Mi. South of Oxford, 22 from Graysport Crossing Boat Ramp on Grenada Lake, 27 Miles from Enid Lake Boat Ramp and 29 Mi. from I-55. There is a super nice place for your Home, Cabin, Tiny House, Camper, or RV with Electricity and City Water Available on the road. The town of Bruce has Grocery Stores, Restaurants, Hardware Stores, a Medical Clinic and More. Take advantage of this rare opportunity to own land. Directions from Bruce: At the intersection of Hwy 9 and Hwy 32 go West on Hwy 32 (West Calhoun St) then bear left on Hwy 330 for 5 1/2 miles. then Right on County Road 242 for 2 1/2 Miles then Right on CR 247 for 7/10 Mi. to the land on the left. Directions from I-55: Take the Tillatobia Hwy 330 exit 220 and go East on Hwy 330 for 25 miles then left on County Road 247 for 4 Miles to the land on the left. A close GPS Address is 414 County Road 247 Bruce MS 38915