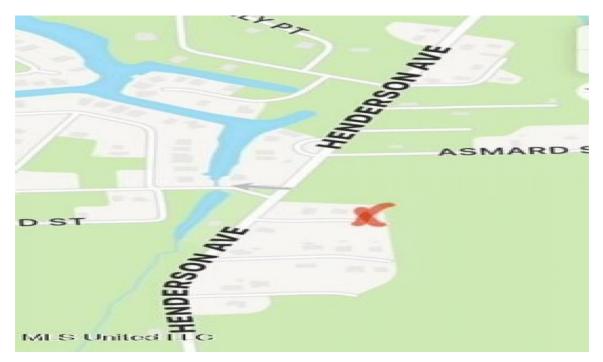

## **RESIDENTIAL LAND FOR SALE**

| Duke St Lot 8               | Parcel Size <b>0</b>                                            | Date Listed | 08/16/2024 |
|-----------------------------|-----------------------------------------------------------------|-------------|------------|
| Pass Christian, Mississippi |                                                                 | Listing ID  | GL-        |
| United States               |                                                                 |             | 1726583378 |
| Asking Price<br>\$12,000    | Listed by: <b>Realtyww Info</b><br>For more information, visit: |             |            |
|                             |                                                                 |             |            |
|                             | https://www.globallistings.com/11601539                         |             |            |

## Overview

Beautiful lot ready for your dream home. This property is.3665 acres.Pictures coming soon.

For more details:

Listed by: Manda S Marsh

Contact

Email

Phone