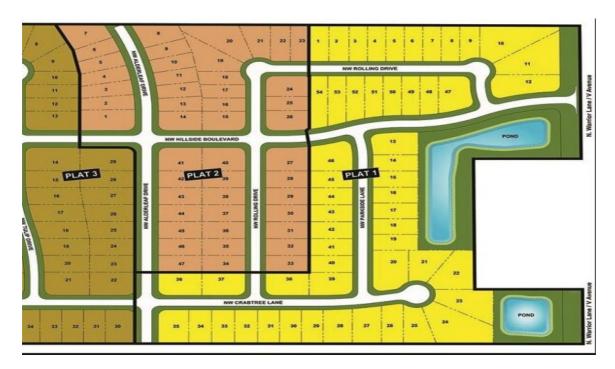

## Overview

Fox Valley Plat 1 is a 35.5 acre development with 54 residential lots in Waukee. Fox Valley is located just south of Meredith Drive and east of Alices Road (Avenue V) at NW Hillside Boulevard. This 54-lot development has lots ranging in size from 8, 270 SF to 22, 970 SF - some have sold. Choose from daylight, walk out to water, full basement and full/daylight. Starting price range is \$99, 000 to \$118, 000. Bring your own builder. Development is currently under construction. Buildable 3, 500 SF for Lot 29 Full Basement