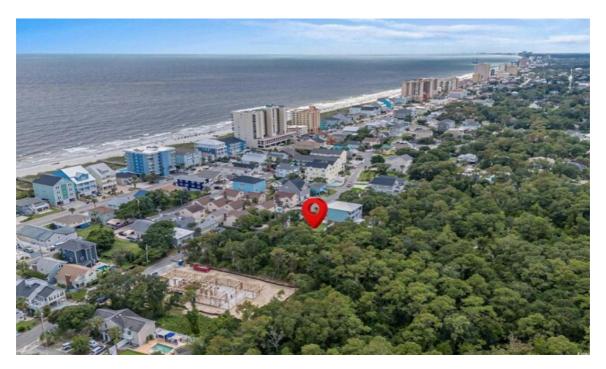

## RESIDENTIAL LAND FOR SALE

918 Strand Ave

North Myrtle Beach, South

Carolina

**United States** 

**Asking Price** 

\$490,000

Parcel Size 0

## Overview

Rare opportunity to own a piece of paradise that is east of Hwy 17, close to the beach, and backs up to the 7.24 acre Ingram Dunes Nature Preserve in the Crescent Beach section of North Myrtle Beach. This lot is on higher ground as it is in close proximity to the 50 dune in the Nature Preserve, one of the highest dunes on the SC Coast according to the Preserves website. Build your dream home on this 27 acre lot and enjoy the beach and ocean just an easy stroll or golf cart ride away while having the undisturbed nature preserve in your backyard! Over 73 road frontage with most of the lot having a width of about 85. Lot has recently been bush hogged and underbrushed for you to better see the building opportunities for your new beach home. Come see all the possibilities youll have with this higher elevation lot that is so close to everything North Myrtle Beach has to offer: shopping, restaurants, entertainment, shag dance clubs, and dont forget the amazing sandy beaches of the Atlantic Ocean!