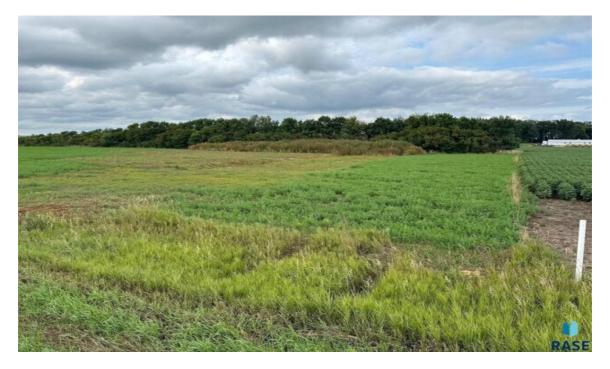

## Overview

Fabulous acreage building site located between Dell Rapids and Garretson. Nearly 4 acres with beautiful tree grove on the North edge of the property. Less than 1/4 mile of gravel to the blacktop. Water and electricity are in the ditch. J ust right for the South facing house or shouse. Seller improvements include 2nd driveway with 40' culvert and approximately 40 side dumps of clay dirt excavated for a new pad for house or shed.