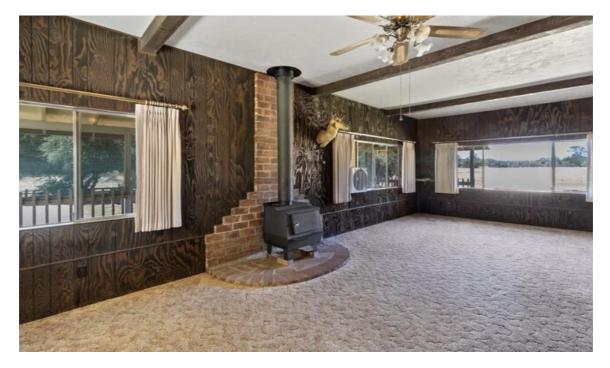

## Overview

2 Separate Parcels in Palo Cedro! 2 Homes! Multiple outbuildings. Turn key 3/1 home with covered wraparound porch, original hardwood floors on 1 acre with small shop with outdoor shower plus functional shop/barn. Fixer 2 bedroom 1 bath house with carport sits on 9 acres right next door. Lots of covered parking and storage. View of Mt. Shasta and plenty of flat useable property for farming, grazing or possibly subdividing. Mature fig, plum, apricot and olive trees. Fenced and X-Fenced. Generator hook-up. Covered RV parking with deck. Travel Trailer negotiable. Gated entry. 4 PGandE meters. 3 Phase Power. BV Water. So many different possibilities for the right buyer.