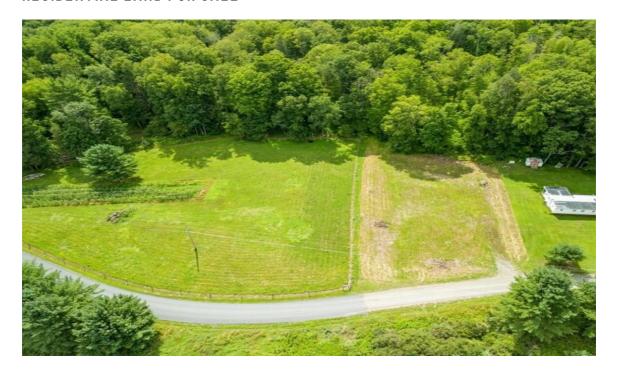

## Overview

71+ Acres of Recreational Paradise. This amazing property borders 24, 557 acres of Tioga State Forest and has a natural stream running through the property with a Native Trout. Minutes from PA's breathtaking Grand Canyon, Beautiful Pine Creek, and Tioga Counties Rail to Trails System. Enjoy Hunting, Fishing, Hiking, Biking, Kayaking, Snowmobile Trails, and UTV Tails. Mostly wooded with an abundance of wildlife and gorgeous views that will make you never want to leave.