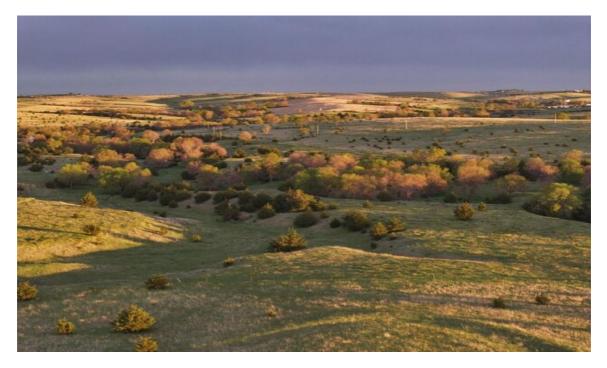

## Overview

Eagle Ridge is located Northwest of Kearney and provides acreage lots of various sizes from 10+ to 33 acres within 15 minutes of Kearney. The rolling hills and deep valleys provide exceptional views and terrain that is suitable for walk out basement homes. Barndominiums and outbuildings are allowed. Lot D is located midway between Eagle and Sartoria Rd. on 100th Rd and is approximately 23 acres of gentle rolling hills with road frontage. Lot is subject to final survey to be completed prior to closing. Buyer is responsible for driveway and electrical service to the lot. Property is subject to a current lease that expires Nov. 12024. One of the sellers holds a real estate license in the state of Nebraska.