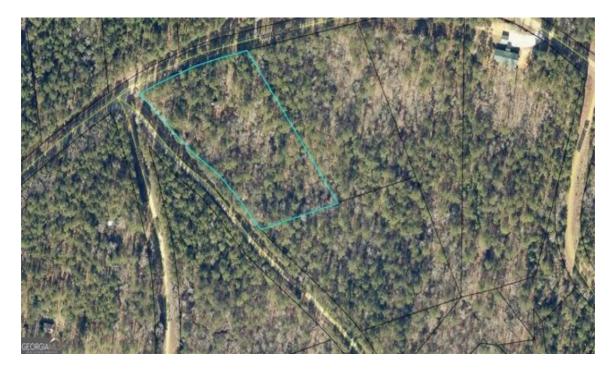

## Overview

\$42,500

Its not often you find just the right size. Here it is 3.4 acres in a lake community. Property already has a well and power. Double road frontage and plenty of privacy. Boat ramp located just down the road. Wonderful community to live in and enjoy the great outdoors. Come check it out and make an offer today.