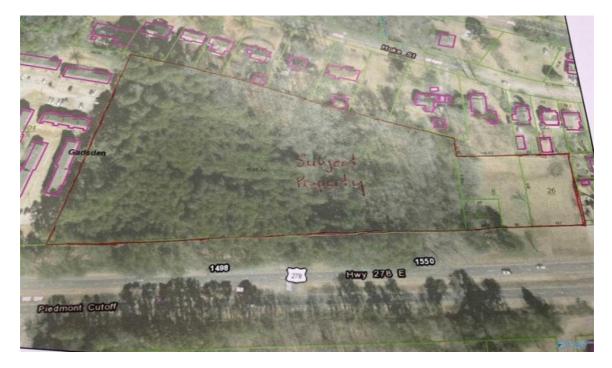

## Overview

Don't miss out on this opportunity! 9.6 acres on US Hwy 278 only one half mile past US 431 and US 278 interchange. Traffic count currently exceeds !2, 000 daily. With the state's approved extension of I-759 ending only a few hundred yards from this property, the development possibilities are endless.