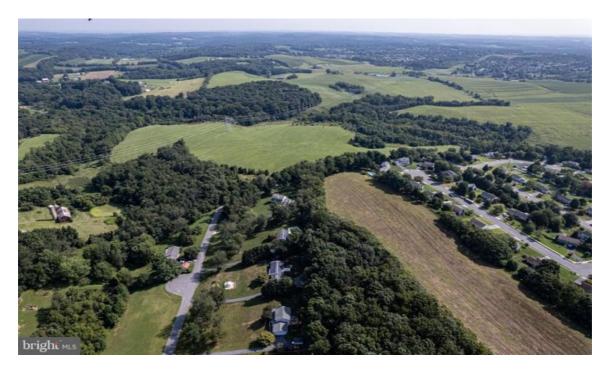

## RESIDENTIAL LAND FOR SALE

5425 Thornwood Ter Mount Airy, Maryland United States

Asking Price \$450,000

Parcel Size 0 Date Listed 08/19/2024

Listing ID GL-

1726556740

Listed by: Realtyww Info

For more information, visit:

## Overview

Welcome to 5425 Thornwood Terrace! The most secluded homesite within the prestigious Parr's Landing, this expansive parcel of land spans an impressive 11.98 Acres offering an unrivaled opportunity to create your custom estate in a picturesque setting. The open acreage of this land is equally secluded by Forest Conservation and is situated adjacent to Mount Airy Park's nearly 100 acres of open space. This property boasts both breathtaking wooded and pastoral views, and is exclusively located just outside the city limits offering both tranquility and convenience to downtown amenities. Zoned Agricultural with residential use, this parcel presents endless possibilities for those seeking a lifestyle that integrates seamlessly with nature. Additionally, the property offers the potential for substantial property tax breaks, further enhancing its appeal. The owners have meticulously improved this final parcel to accommodate any size home, providing the perfect canvas for realizing your vision of a truly remarkable estate. Don't miss this rare opportunity to own a piece of land that embodies elegance, exclusivity, and the potential to bring your dream home to life.