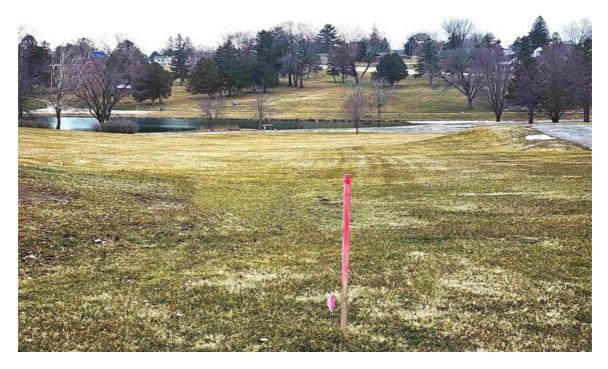

## **Overview**

New redevloped building site within walking distance of the schools and Memorial Park for the utmost in conveniences. Dead end street so minimal traffic and very private location for your new home. Old trees have been removed and utilities have been added so you can be ready to build yet this season. No covenants or builder restrictions so freedom to do things your way. Only 3 lots still available so don't linger and miss out.