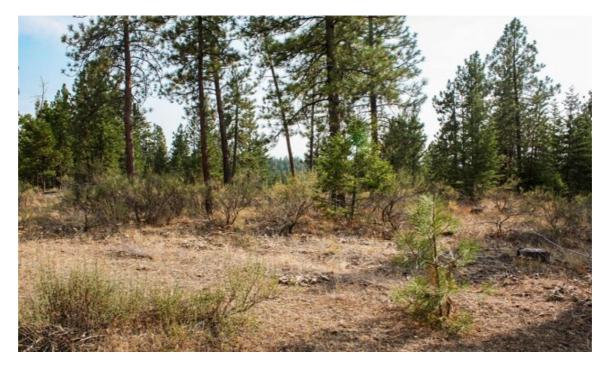

## Overview

This tract spans approximately 120 acres, offering a blend of seclusion and convenience. Its diverse topography includes multiple shelves that present excellent options for building a cabin or home, some of which provide breathtaking views of Baldy Mountain. The property benefits from well-maintained roads that wind through and to it, creating the opportunity for potential year-round living. Power accessibility is also a non-issue, given its proximity. One of the standout features is its direct adjacency to the expansive Thompson River State Forest and Block Management land, unlocking a world of outdoor possibilities. This tract is located in FWP Region 1, Hunting District 122. This region is known for its thriving wildlife, including grizzly and black bears, mountain lions, wolves, lynx, deer, elk, moose, bighorn sheep, and mountain goats. Located just a 15-minute drive from Plains, roughly an hour and a half from Kalispell and Missoula, and about two hours from Coeur d'Alene.