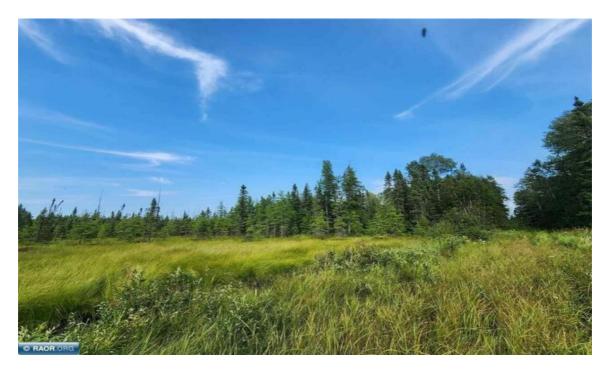

## Overview

200-acres of remote secluded hunting land just north of Cotton. Enjoy approximately 3/4 mile of river frontage on the Paleface River. This property borders thousands of acres of public land and offers exceptional white tail deer, bear, and grouse hunting. Whether you build an off-grid cabin or camp beneath the stars, this remote getaway provides limitless possibilities. Just an hour north of Duluth, enjoy nature's splendor. Jump on the nearby snowmobile trail connected to the nearby cartway for winter fun. Your private piece of wilderness is waiting! Call today for more information!