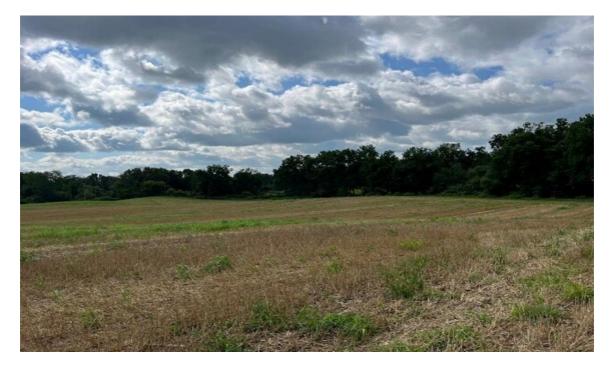

## Overview

We are pleased to present a prime building lot just outside of Avon and Rush, NY. This picture perfect lot is ready made for your dream home, set back from the road and a rolling hill well suited for adding a pond to enjoy in your back yard. Upon approach you will note an established farm land makes a perfect driveway and passes a marquis maple tree along the hedgerow of trees. Once you course back to the center of the property a small rise brings you to the bet location for your home with 100% privacy in your back yard. With 630 feet of road frontage a second or third home could be added if multiple lots are in your plans. Electric is at the road and the rear of the property is contained by mature trees enhancing the views and privacy even more.