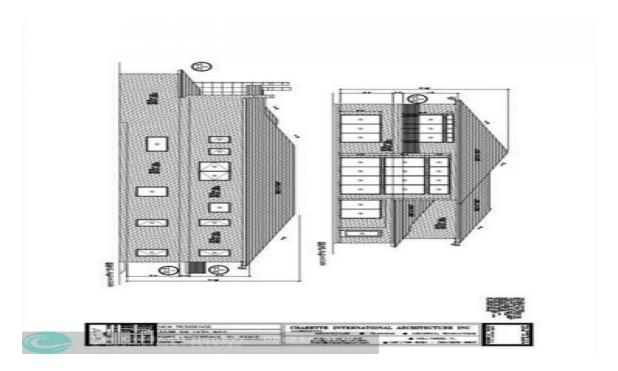

## Overview

Extremely Rare Sailboat Bend Homesite Situated Directly On The North Fork Of The New River!! Tucked Away in A Secluded Enclave Which Will Be Made Up Of Only (10) Private Custom Estate-Size Waterfront Homes, But Only Minutes Away From Downtown, Las Olas, I-95, Airport, and The Beaches!! Cleared and Filled 1/4 Acre, South Facing Lot W/ New, Full Length 75' Concrete Seawall and Composite Dock, Ready For Immediate Development! Includes Building Plans For A Luxurious, Transitional ~6000 Sq. Ft. 5 Bed/6.5 Bath (Or Bonus Room) Residence W/ State Of The Art Features and Large, Spacious Living Areas and Walls Of Glass Doors and Windows Creating A Light and Open Interior That Blends in Seamlessly W/ The Immense Covered Patios, Decking, and Resort Style Pool!! This Is The Perfect South Florida Package Ready To Go!!