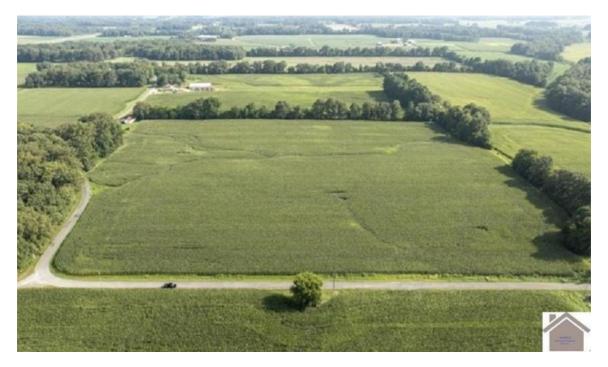

## Overview

Bountiful 44+ acres of cropland in southwest Calloway County. Property is easily accessed from Phillips Drive--just off of new HWY 641 South. Currently planted in corn with tenant rights to harvest. Generational farmland prime to provide income for future farmers.