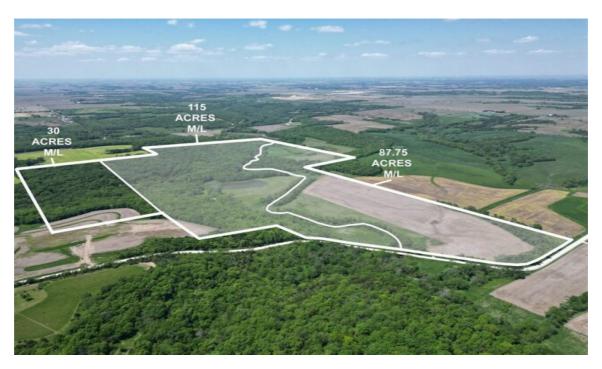

## RESIDENTIAL LAND FOR SALE

30 Acres M/I 1399

Hogback Rd

Earlham, Iowa

**United States** 

**Asking Price** 

\$475,000

Parcel Size 0

## Overview

30 acres m/l in northern Madison County just west of US-169. This land is part of a bigger farm with the remaining acres separately listed but the seller is open to other subdivision possibilities. Located just outside of the metro and only 25 minutes to all of the amenities in West Des Moines. This is top shelf recreation land with a combination of CRP, timber, trails, potential build site, and access easement from Hogback Bridge Road. The access easement would lead across the neighboring property to a potential build site with close proximity to electric that runs to the existing house just north of this 30 Acres m/l. The timber is west of the potential build site offers a variety of hardwoods including marketable black walnut and oak trees. There are trails through the timber to make this perfect for recreation with hiking, ATVs, or for horse enthusiasts. Plus the property includes a diverse wildlife population including big whitetail deer, pheasants, quail, and turkeys.