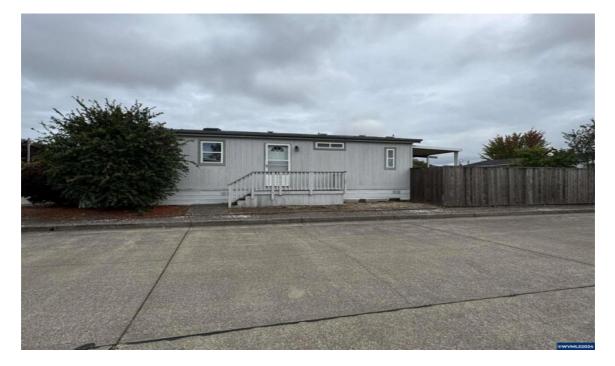

## Overview

1994 double wide manufactured home on a large lot in desired Rosewood Estates. Great floor plan, carport and large fenced backyard. Located just.4 miles from Linn County Fair Ground and Timberlinn Park! Also a great location for shopping nad access to I–5! Current park rent is between \$600-\$650. Home will need some TLC to include flooring and painting to make it shine! Property is sold as is with seller doing no repairs. Home will need some work. Current Heat Pump does not work. For more information on park see: