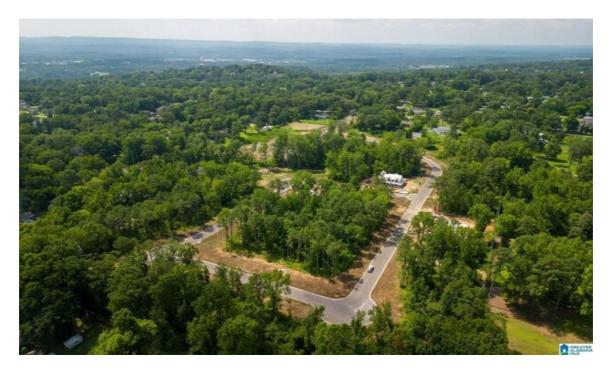

## RESIDENTIAL LAND FOR SALE

3325 Chandler Way Lot 23 Hoover, Alabama

**United States** 

**Asking Price** 

\$154,255

Parcel Size 0

Date Listed

08/25/2024

## Overview

Ever considered building your Dream home in the historic community of Bluff Park AND get to bring your own Builder? Well, here is your chance. Modern Day Mayberry, complete with LARGE LEVEL LOTS, Cul-de sacs, SIDEWALKS and STREET LIGHTS. Utilities are all underground which include your cable, phone and power. Close to the popular SHADES CLIFF POOL and less than 5 minutes from BLUFF PARK ELEMENTARY. We only have a limited number of lots in this PRIME LOCATION, so dont miss out on this rare opportunity to have a custom home built in SMITH FARMS.