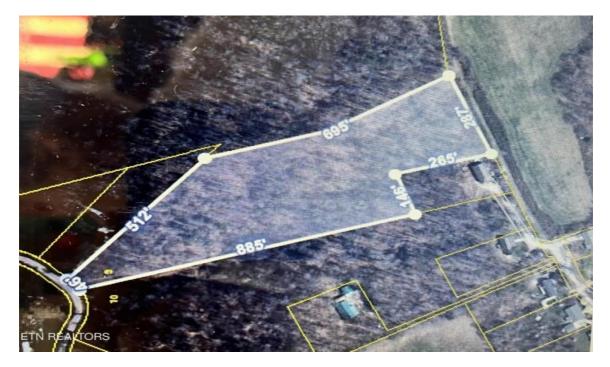

## Overview

This is a great opportunity to own some very lightly restricted property in a great location. This 7 acre tract sits in a very convenient location. 5 minutes south and you're at Food City, restaurants, and schools. Go 10 minutes north and you're at Walmart, more stores, and Norris Lake. This property has most utilities on sight and has access from two different locations (one from Grandview and the other is Pine Crest). Adjoining lot 10 is for sale also. Buy both and have almost 14 acres of privacy.