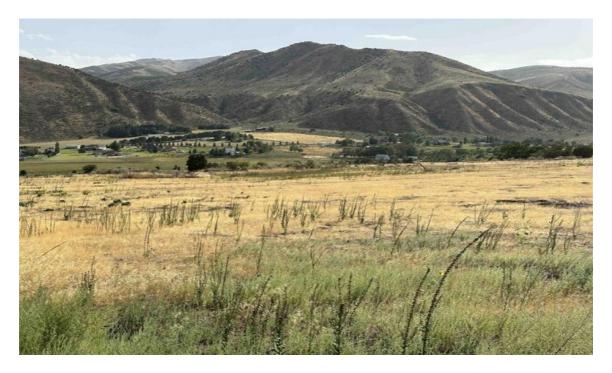

## Overview

LARGE 1.54 ACRE VIEW LOT NEAR THE PORTNEUF GAP IN BETWEEN POCATELLO AND INKOM. THIS IS FLAT BUILDABLE LAND. MOUNTAIN VIEWS IN ALL DIRECTIONS! THIS IS A POPULR LOT ON A LOW-TRAFFIC STREET WITH NO BACK YARD NEIGHBORS. DECORATE LAVA ROCKS ARE NEAR THE BACK PROPERTY LINE. UTILITIES ARE NEARBY. SEVERAL NEW HOMES ARE UNDER CONSTRUCTION IN THIS AREA. WELL AND SEPTIC WILL BE REQUIRED. EXCELLENT VIEWS OF THE MOUNTAINS. COME TAKE A LOOK!