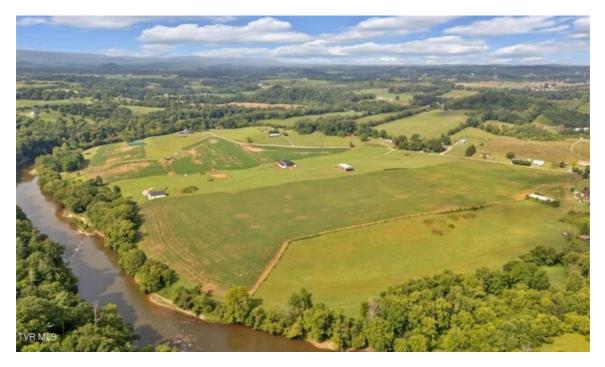

## Overview

Prime Riverfront Acreage on BlackBerry Lane, Afton, TN DO NOT DRIVE OVER CROPS! Discover the perfect canvas for your dream home on this breathtaking vacant land located on BlackBerry Lane in Afton, TN. This property offers a rare combination of natural beauty and prime location, nestled in a peaceful cul-de-sac. Boasting stunning mountain views and direct river frontage, this expansive acreage is a true gem for those seeking tranquility and picturesque scenery. Imagine waking up to the serene sound of the river, enjoying the panoramic mountain vistas, and relishing the privacy that comes with this secluded yet accessible location. With ample space to build, you can design and create the home you've always envisioned, surrounded by nature's finest offerings. Don't miss this unique opportunity to own a slice of paradise on BlackBerry Lane. Whether you're looking to build a family retreat or a forever home, this property provides the perfect setting for your aspirations. Seize the chance to make your dream a reality!