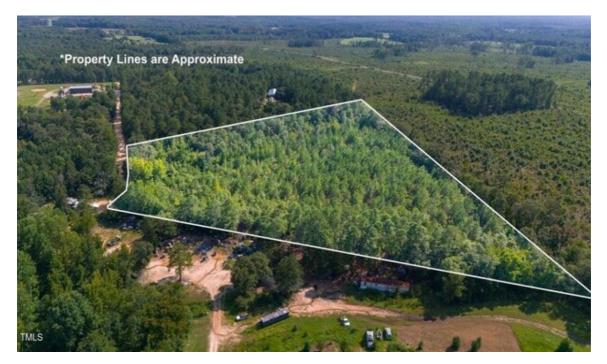

## Overview

Great opportunity to build your dream home on 10.10 acres with lots of privacy! convenient to Raleigh, Sanford, and Fayetteville. Excellent opportunity in Harnett County with potential Duplex opportunity with certain Restrictions. Zoning RA-30 on a private Road. Keystar Realty and Management DOES NOT hold EMD,