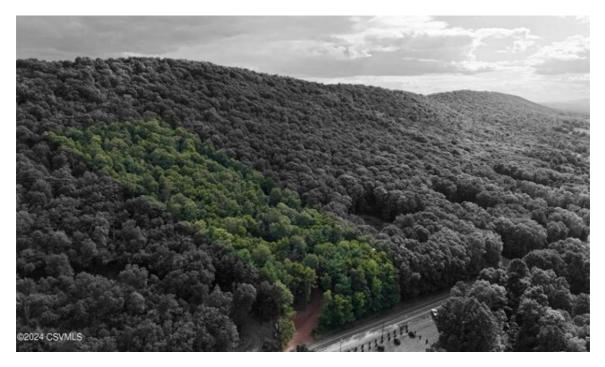

## Overview

Build your dream home on this beautiful, flat lot located at 1645 State Route 890 Paxinos, PA. This property offers the perfect canvas for your vision, situated in the desirable Shikellemy School District. Property Features: Prime Building Opportunity: A nice, mountain setting lot that's ideal for constructing your dream home.Expansive Grass Area: The large grassy expanse provides ample space for outdoor activities, gardening, or future landscaping.Convenient Access: A driveway has already been established, making access easy and hassle-free.Development Ready: The property has passed a perc test, confirming its suitability for a septic system. Utility Installation: Electric and water services need to be installed.