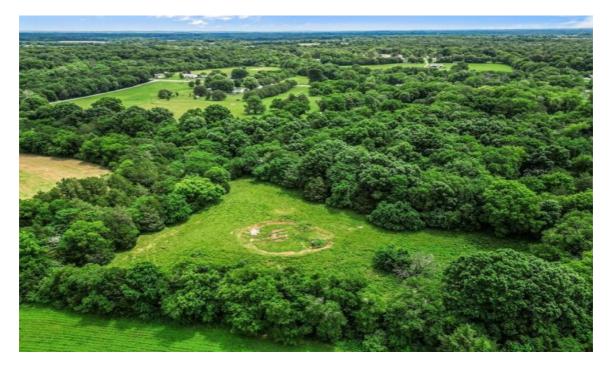

## Overview

This property offers a beautiful wooded 6.3 acres with a clear spot ready for a potential building site. Preliminary perc tests have been completed that identify a perc site located on the property. There is also a 2 stall barn and hog pen! Enjoy the tranquility and possibilities of this incredible acreage! An additional 3 acres with a garage and apartment also for sale at MLS #2664586 Don't miss out on this rare opportunity!