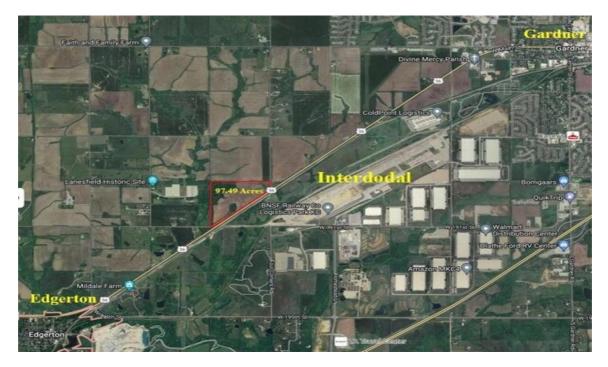

## Overview

97.49 Acres on SW corner of 56 Hwy and Four Corners Rd - Between Gardner and Edgerton - Across the street from Burlington Northern Intermodal. Property has oil lease that will be bought out by owner at closing. Wells will be capped - The city of Edgerton has this slated for housing - New waterline coming on 183rd St to the North and sewers might be coming soon. Sign ordered.