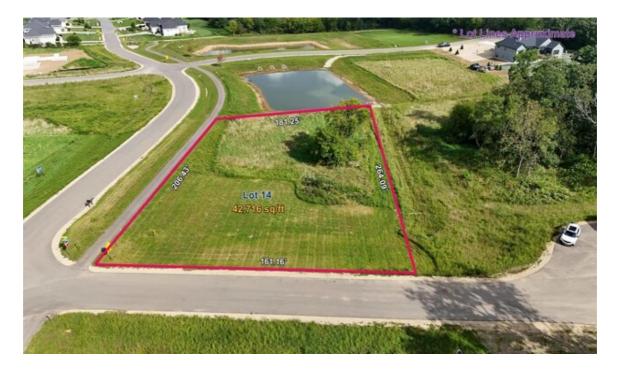

## Overview

Bring your own builder to build your dream home in Glacier's Trail! Just under an acre lot overlooking the trails, ponds and land. Conveniently located near parks, shops, restaurants, golf courses and much more! Middleton schools and low Town of Middleton taxes!