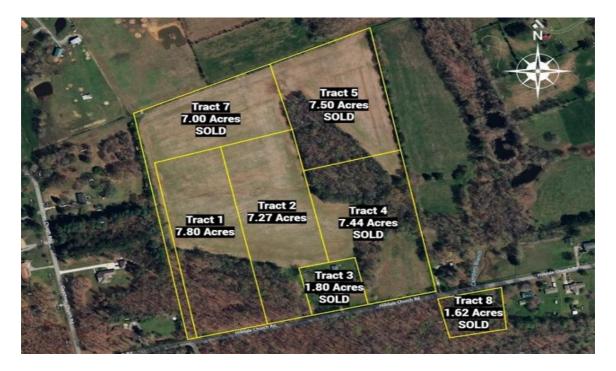

## Overview

We've saved the best for last! Just listed, this prime 7.80-acre lot is the final offering of 7 exclusive properties. Ideally situated near Huntsville and Madison, AL, this lot offers the perfect balance of nearly half wooded and half cleared, level land. Imagine building your dream home and creating a mini farm in this serene, picturesque setting, with natural privacy provided by beautiful trees along the road. With ample space for gardens, livestock, and outdoor activities, you can enjoy a self-sustaining lifestyle while still having modern conveniences nearby. Don't miss this rare opportunity to own a prime piece of land in a highly desirable location. Whether you're looking to build your dream home or start a mini farm, this property offers endless possibilities. Act now before it's gone!