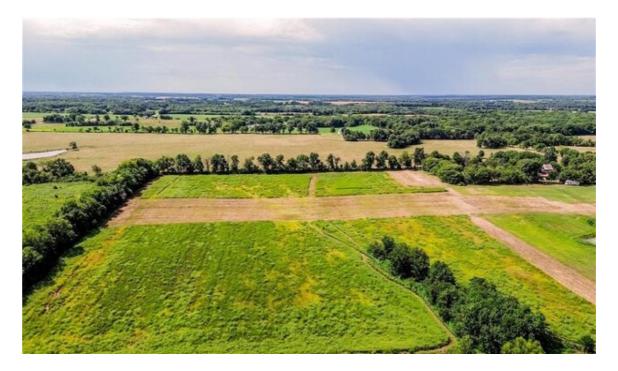

## Overview

This 9.8+/- acre Mini Farm is in Vernon County, Missouri (in the Bronaugh community). The property would make a perfect country homesite and has plenty of room for a barn. This offers plenty of opportunities to graze a few horses, chickens, and even plant a garden. There is also water and power available at the road.