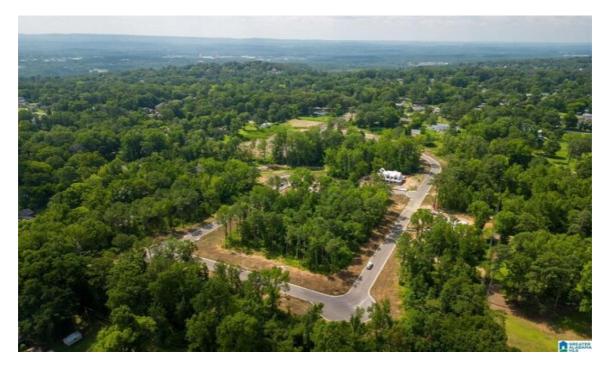

## RESIDENTIAL LAND FOR SALE

3333 Chandler Way Lot 21 Hoover, Alabama United States Asking Price \$154,255 Parcel Size **0** 

Listing ID

Date Listed

GL-1726382826

08/25/2024

1/203828

Listed by: Realtyww Info

## Overview

Ever considered building your Dream home in the historic community of Bluff Park AND get to bring your own Builder? Well, here is your chance. Modern Day Mayberry, complete with LARGE LEVEL LOTS, Cul-de sacs, SIDEWALKS and STREET LIGHTS. Utilities are all underground which include your cable, phone and power. Close to the popular SHADES CLIFF POOL and less than 5 minutes from BLUFF PARK ELEMENTARY. We only have a limited number of LOTS, so dont miss out on this rare opportunity to have a custom home built in SMITH FARMS.